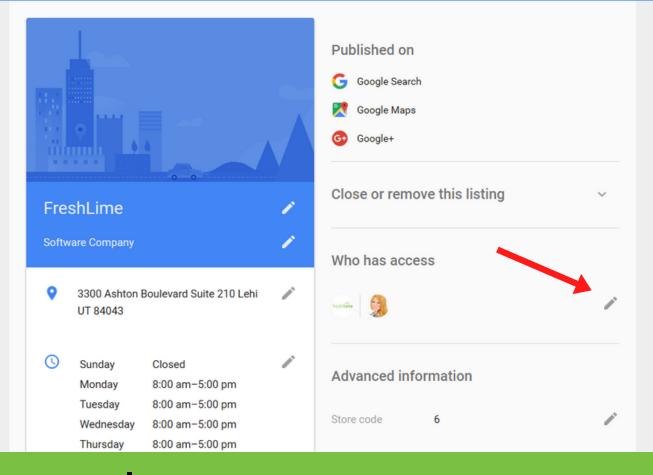

## ← Location details

Step 4

Click on the Pencil Icon next to the heading: "Who has access"

Q Search

☆自

Step 5

up box to add a new Manager.

Step 6