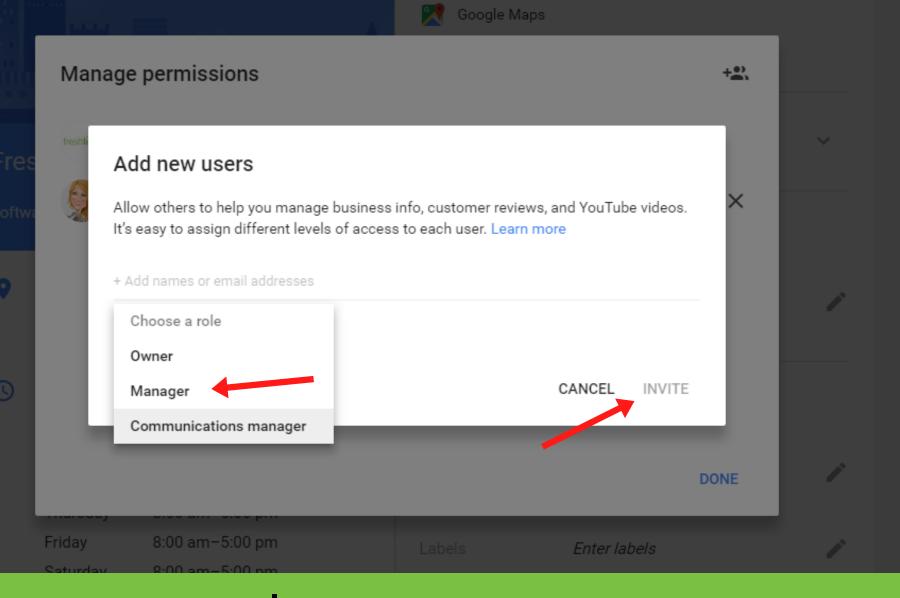

Type in the email address **socialadmin2@freshlime.com** and select manager. Then click invite. Congrats, you are done!