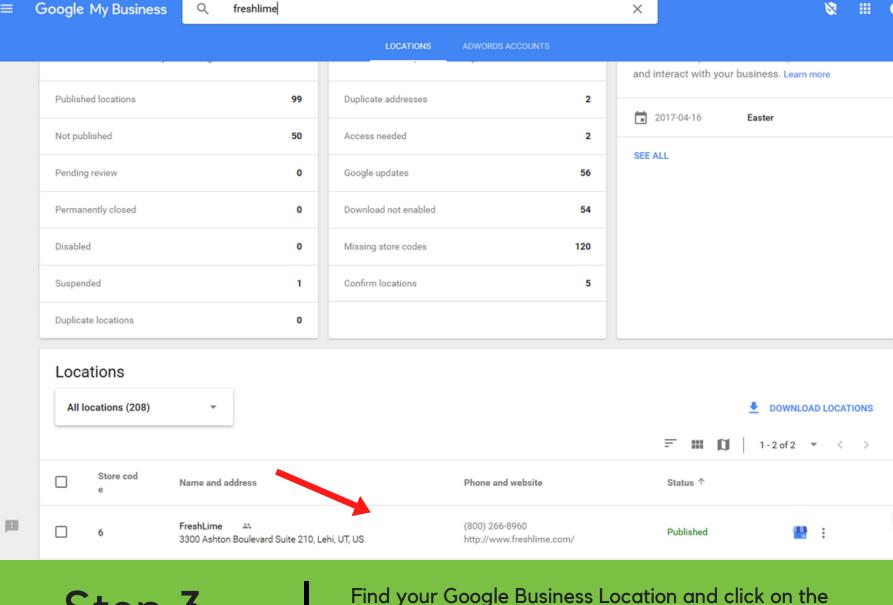

Step 3

Find your Google Business Location and click on the name to go to your page.