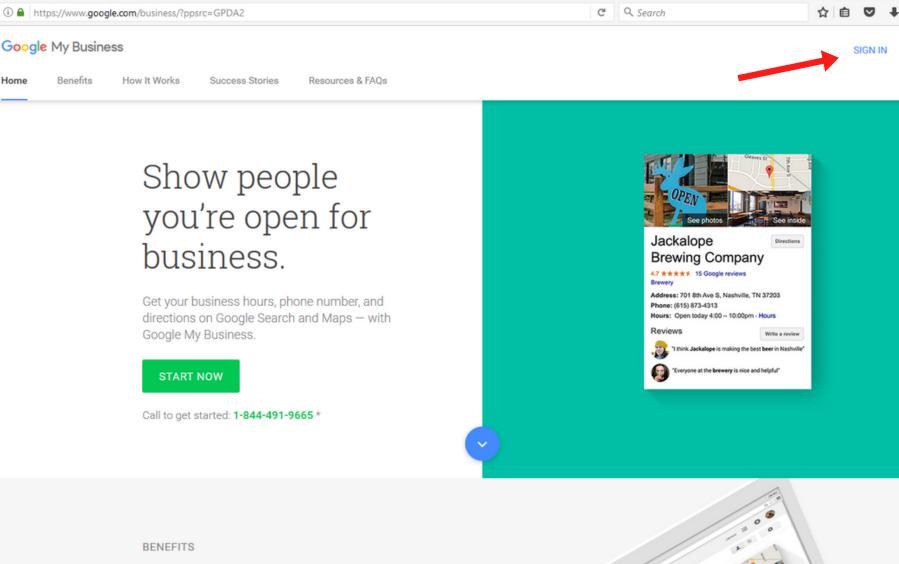

Get Your Free Business Lis... X

Step 1 Go to business.google.com and click on "SIGN IN" in the top right corner of the screen.