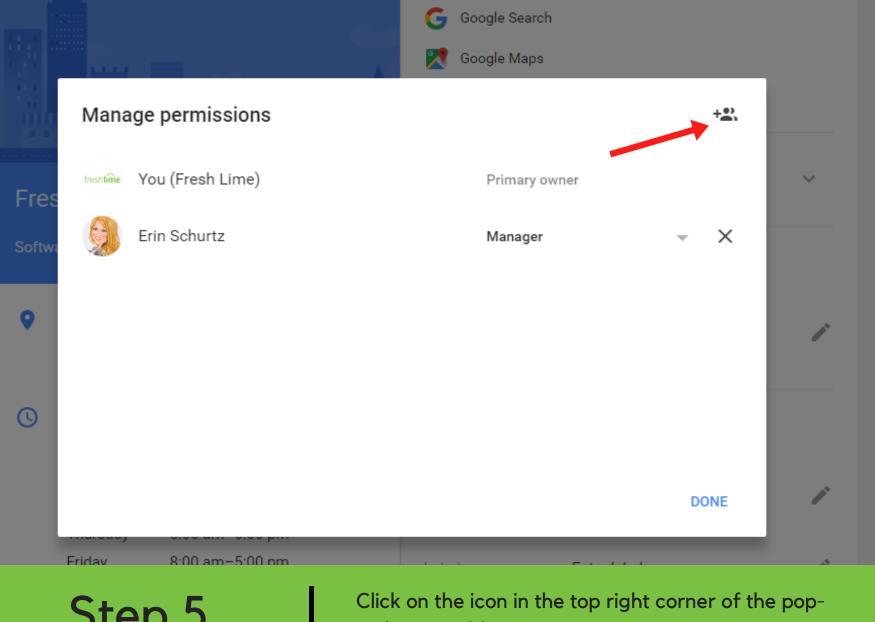

## ← Location details

Step 4

Click on the Pencil Icon next to the heading: "Who has access"

Q Search

☆自

Step 5

up box to add a new Manager.

Step 6