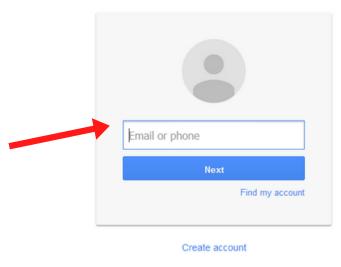

## One account. All of Google.

Sign in to continue to Google My Business

One Google Account for everything Google

Google My Business

Login to your Google account by entering your name or phone number associated with your account.